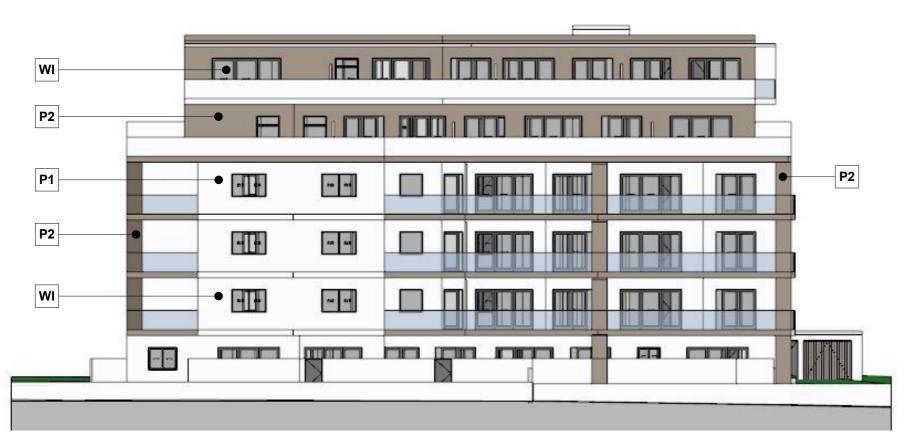

|    | WI |          | - F      |  | Э     |   |   |  |
|----|----|----------|----------|--|-------|---|---|--|
| P2 |    | • 7      | <b>F</b> |  |       |   | 1 |  |
| BL |    |          |          |  | ٥     | - |   |  |
| WI |    | <b>1</b> |          |  |       | - |   |  |
| P2 |    | an .     |          |  |       |   |   |  |
|    |    | -        | -        |  | <br>- | - |   |  |

## SOUTH ELEVATION



## EAST ELEVATION

| © 2013 Green Square Design - All rights reserved -                          | This drawing and drawings produced by CAD and the CAD process stored on disk are subject to copyright              |  |  |  |  |  |
|-----------------------------------------------------------------------------|--------------------------------------------------------------------------------------------------------------------|--|--|--|--|--|
| and no part of this work maybe accessed, reproduced or used                 | I in any form or by any means - graphic, electronic, mechanical or plotting, including photocopying or information |  |  |  |  |  |
| storage and retrieval systems - without written permission of the producer: |